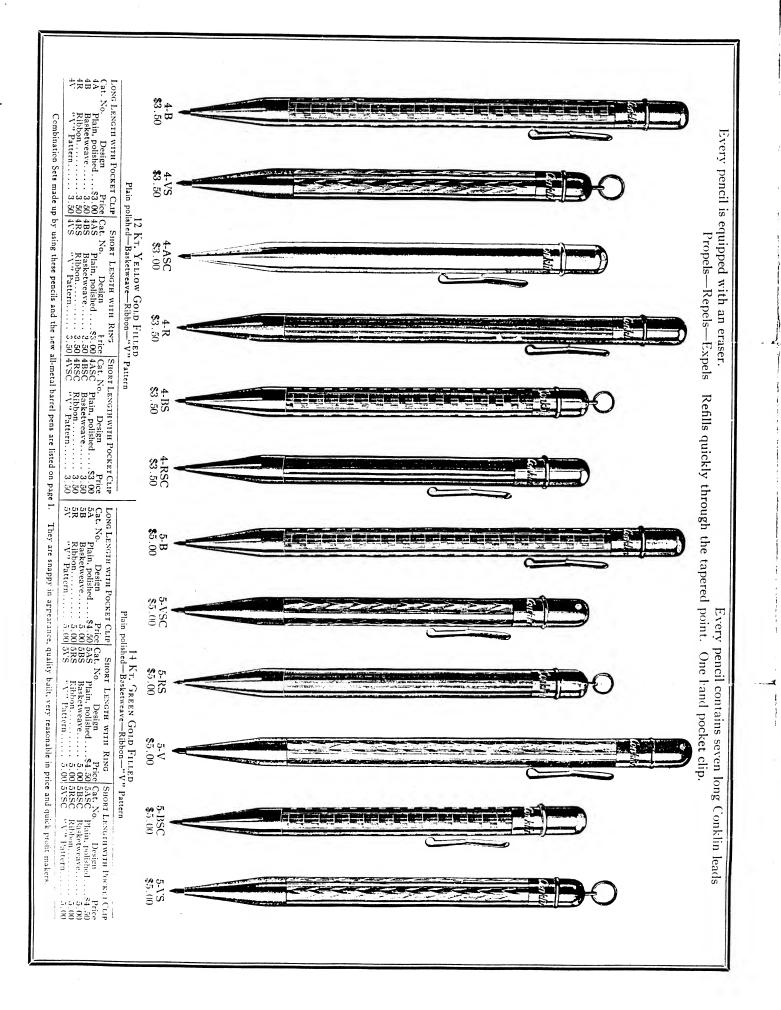

## Your Special Attention is called to Conklin Utility Sets for the Student

The Youth and the Miss returning to school can be pleasingly fitted with a Conklin Utility Set. They will take pride in showing their matched-design pen and pencil to their school associates—a good advertisement for Conklin writing instruments and for your store.